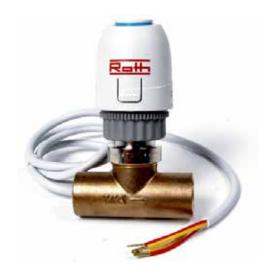

### **Technical Information**

## Valve body

Material Brass

Connections 3/4" female sweat

1" female sweat

Dimensions I - 2.5" (63.5 mm)

h - 3" (76.2 mm)

Cv value 3/4" - 2.5

1" - 2.74

Max. operating temperature 230°F (110°C)
Max. operating pressure 145 psi (10 bar)
Recommended test pressure 45 - 60 psi (3 - 4 bar)

#### **Valve Actuator**

Power 24V AC/DC, +20%...-10%

0 - 60 Hz

Max. inrush current < 300mA during max. 2 min.

Unactivated position Normally closed

Operating power 1.0 W

Opening/closing interval approx. 3.5 minutes
Actuation force 22.48 lbf (100N) +10%

Stroke 0.16" (4 mm)

End switch 24VAC AC/DC; 0.5 A

Connection wires

Size 18 AWG (0.75 mm<sup>2</sup>)

Length 39.3" (1m)
Color Yellow - Power

Red - End Switch

Weight .33lbs. (150g)

| х | Part #     | Description                           | Weight<br>lbs. (kg) |  |  |
|---|------------|---------------------------------------|---------------------|--|--|
|   | 2340955215 | Zone valve w/ end switch - 3/4" sweat | 2 (1.0)             |  |  |
|   | 2340955216 | Zone valve w/ end switch - 1" sweat   | 2 (1.0)             |  |  |
|   | Components |                                       |                     |  |  |
|   | 2340055354 | Zone Valve Actuator                   | 1 (0.5)             |  |  |
|   | 2340055215 | Zone valve body - 3/4" sweat          | 1 (0.5)             |  |  |
|   | 2340055216 | Zone valve body - 1" sweat            | 1 (0.5)             |  |  |
|   | 2310055454 | Zone valve adapter                    | 0.5 (0.3)           |  |  |