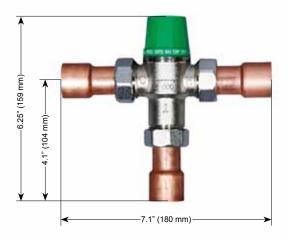

## **Technical Information**

## **Specifications**

| Cv                                | 3.8                        |
|-----------------------------------|----------------------------|
| Maximum Flow                      | 24 gpm                     |
| Maximum inlet temperature         | 210°F (100°C)              |
| Maximum inlet pressure            | 200 psi (13.8 bar)         |
| Minimum working pressure          | 1.5 psi (0.1 bar)          |
| Maximum differential pressure     |                            |
| between hot and cold supply       | 5:1                        |
| Minimum temperature differential  |                            |
| between hot supply and outlet     | 20°F (6.7°C)               |
| Outlet temperature range          | 85°F - 150°F (29°C - 66°C) |
| Factory temperature setting       | 130°F (54.4°C)             |
| Constant temperature differential | ± 5°F (3°C)                |