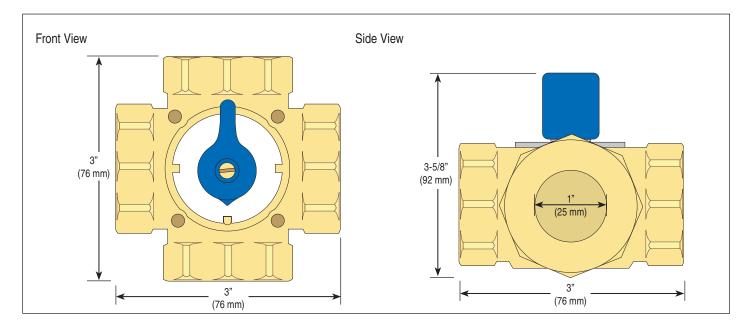

## 4-Way Mixing Valve 721

Replaces: New

Job Designer Contact

The 4-Way Brass Mixing Valve 721 is used to mix supply water from a hydronic source with water returning from a system. It is designed for use in either closed loop or open loop hydronic systems. This 4-way valve has standard female NPT threads, as well as a maximum leak through rate of 1% to allow for water expansion during temperature changes. The valve position can be manually set using the handle. An Actuating Motor 741 can be used to automatically operate the valve.

### **Specifications**

| 4-Way Mixing Valve 721 1" Brass |                                             |  |  |  |  |
|---------------------------------|---------------------------------------------|--|--|--|--|
| Literature                      | D720                                        |  |  |  |  |
| Packaged Weight                 | 1.8 lbs (800 g)                             |  |  |  |  |
| Maximum operating pressure      | 146 psi (10 bar)                            |  |  |  |  |
| Operating temperature range     | -20 to 248°F (-28 to 120°C)                 |  |  |  |  |
| Valve body and vane             | CW 617N - EN 12165 Brass                    |  |  |  |  |
| Shaft seal                      | EPDM Peroxide "O" ring                      |  |  |  |  |
| Main seal                       | EPDM Peroxide "O" ring                      |  |  |  |  |
| Warranty                        | Limited 3 Year (See D720 for full warranty) |  |  |  |  |

#### **Features**

- 4-Way Mixing Valve
- · Brass construction to resist corrosion
- 1"

| Туре | Pipe Size | CV Value | Dimension H     | Dimension W     | Packaged Weight  |
|------|-----------|----------|-----------------|-----------------|------------------|
| 720  | 3/4"      | 7        | 3" (76 mm)      | 3" (76 mm)      | 2.2 lbs (980 g)  |
| 721  | 1"        | 14       | 3" (76 mm)      | 3" (76 mm)      | 1.8 lbs (800 g)  |
| 722  | 1-1/4"    | 21       | 3-1/4" (82 mm)  | 3-1/4" (82 mm)  | 2.2 lbs (980 g)  |
| 723  | 1-1/2"    | 32       | 4-3/8" (111 mm) | 4-3/8" (111 mm) | 7.3 lbs (3320 g) |
| 724  | 2"        | 51       | 4-5/8" (117 mm) | 4-5/8" (117 mm) | 5.8 lbs (2640 g) |