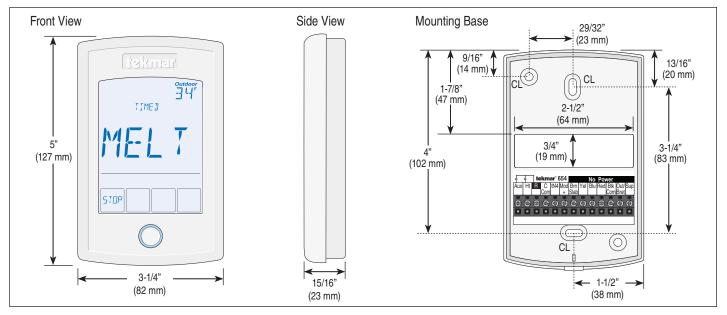

#### **Specifications**

| Snow Melting Control 654 tekmarNet® Electric or Hydronic Boiler / Mixing |                                                                                                                    |
|--------------------------------------------------------------------------|--------------------------------------------------------------------------------------------------------------------|
| Literature                                                               | 654_A, 654_C, 654_D, 654_Q, 654_U                                                                                  |
| Control                                                                  | Microprocessor control. This is not a safety (limit) control                                                       |
| Packaged weight                                                          | 1.3 lb. (590 g)                                                                                                    |
| Dimensions                                                               | 5" H x 3-1/4" W x 15/16" D (127 x 82 x 23 mm)                                                                      |
| Enclosure                                                                | White PVC plastic, NEMA type 1                                                                                     |
| Ambient conditions                                                       | -4 to 122°F (-20 to 50°C), < 90% RH non-condensing, outdoor use permitted when installed inside a NEMA 3 enclosure |
| Power supply                                                             | 24 V (ac) ±10%, 60 Hz, Class 2, 16 VA standby, 100 VA fully loaded                                                 |
| Relay capacity                                                           | 24 V (ac) 2 A, 3.6 A combined                                                                                      |
| Modulating output                                                        | 0-10 V (dc), 500 $\Omega$ minimum load impedance, 4-20 mA 1 $k\Omega$ max load impedance                           |
| Sensors                                                                  | NTC thermistor, 10 kΩ @ 77°F (25°C ±0.2°C) β=3892                                                                  |
| -Included                                                                | Outdoor Sensor 070, Universal Sensor 082                                                                           |
| -Optional                                                                | tekmar type #: 071, 072, 073, 082, 090, 091, 094, 095                                                              |
| Warranty                                                                 | Limited 3 Year (See 654_D for full warranty)                                                                       |