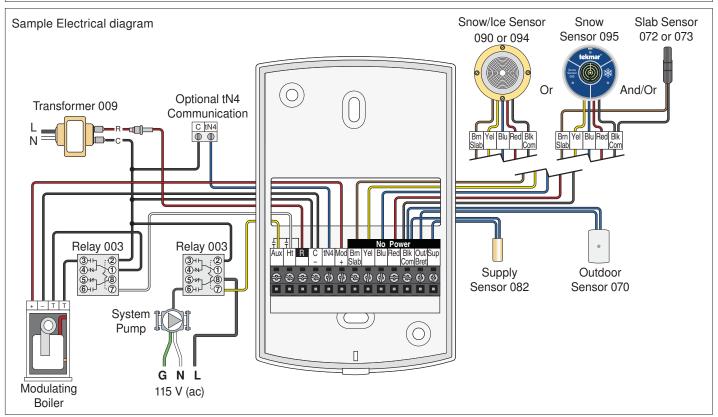

## **Sample Application Drawing**

Below is a sample application drawing for this product. This application may include other tekmar products that are required for installation. More sample applications can be found at www.tekmarControls.com.

## **Snow Melting Control 654**

Snow Melting

Replaces: New

Job Designer Contact

The Snow Melting Control 654 is designed to operate electric or hydronic equipment to melt snow or ice from any surface including driveways, walkways, patios, business entrances, parking ramps, loading docks, hospital entrances, helipads or car wash bays. The surface temperature for snow melting is controlled automatically to reduce operating energy costs. The 654 has an automatic start and stop function when used with the Snow/Ice Sensor 090 or 094. Automatic start with a timed stop is available when used with the Snow Sensor 095. The 654 can operate a dedicated hydronic boiler or a mixing device. Isolation relays are required to operate line voltage pumps. Electric systems require a separate GFCI and electrical relay contactor.

### SPECIAL REQUIREMENTS

Requires a Snow / Ice Sensor 090 or 094, or a Snow Sensor 095 for automatic start operation. A Slab Sensor 072 or 073 is recommended when a 090 or 094 is not installed.