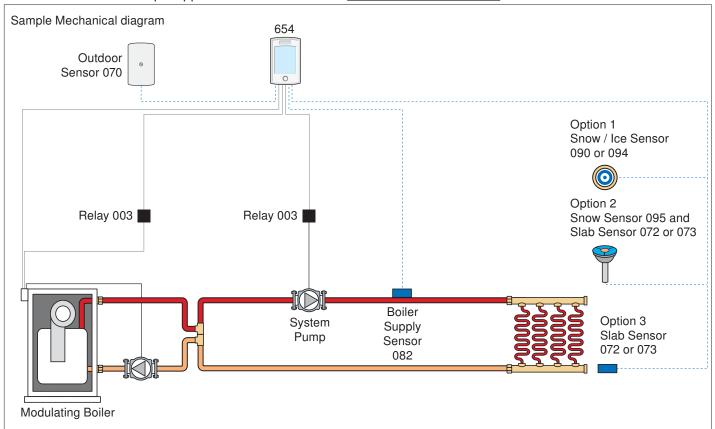

## **Sample Application Drawing**

Below is a sample application drawing for this product. This application may include other tekmar products that are required for installation. More sample applications can be found at www.tekmarControls.com.

## **Snow Melting Control 654**

Snow Melting

Replaces: New

Job Designer Contact

The Snow Melting Control 654 is designed to operate electric or hydronic equipment to melt snow or ice from any surface including driveways, walkways, patios, business entrances, parking ramps, loading docks, hospital entrances, helipads or car wash bays. The surface temperature for snow melting is controlled automatically to reduce operating energy costs. The 654 has an automatic start and stop function when used with the Snow/Ice Sensor 090 or 094. Automatic start with a timed stop is available when used with the Snow Sensor 095. The 654 can operate a dedicated hydronic boiler or a mixing device. Isolation relays are required to operate line voltage pumps. Electric systems require a separate GFCI and electrical relay contactor.

### SPECIAL REQUIREMENTS

Requires a Snow / Ice Sensor 090 or 094, or a Snow Sensor 095 for automatic start operation. A Slab Sensor 072 or 073 is recommended when a 090 or 094 is not installed.