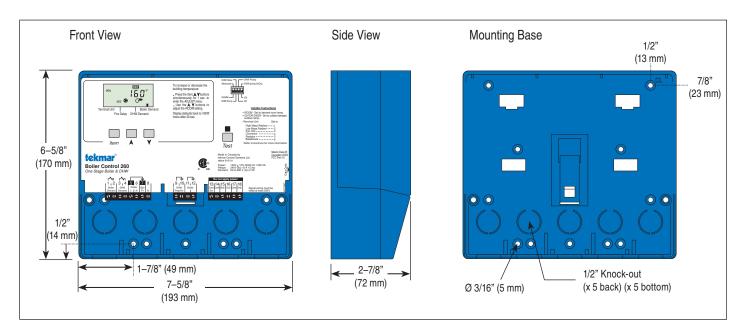

## Specifications

| One Stage Boiler & DHW                                       |
|--------------------------------------------------------------|
|                                                              |
| D260, A260, D001, D070                                       |
| Microprocessor control. This is not a safety (limit) control |
| 3.0 lb. (1340 g)                                             |
| 6-5/8" H x 7-9/16" W x 2-13/16" D (170 x 193 x 72 mm)        |
| Blue PVC plastic, NEMA type 1                                |
| CSA C US, meets class B: ICES & FCC Part 15                  |
| Indoor use only, 32 to 113°F (0 to 45°C), RH ≤90% Non-       |
| condensing                                                   |
| 120 V (ac) ±10%, 50/60 Hz, 1300 VA                           |
| 240 V (ac) 10 A, 1/3 hp                                      |
| 20 to 260 V (ac) 2 VA                                        |
| NTC thermistor, 10 kΩ @ 77°F (25°C ±0.2°C) β=3892            |
| Outdoor Sensor 070 and Universal Sensor 082                  |
| tekmar type #: 033, 076, 077, 084                            |
| Limited 3 Year (See D260 for full warranty)                  |
|                                                              |