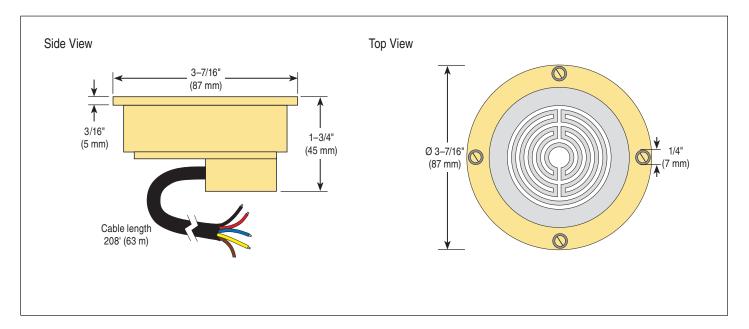

## **Specifications**

| Snow / Ice Sensor 094 In-slab, 208 ft. (63 m) Wire |                                                                   |
|----------------------------------------------------|-------------------------------------------------------------------|
| Literature                                         | 090_D, 094_C                                                      |
| Packaged weight                                    | 10.4 lb (4762 g)                                                  |
| Dimensions                                         | 1-3/4" H x 3-7/16" OD (45 mm H x 87 mm OD)                        |
| Sensor material                                    | Silicon brass                                                     |
| Cable Material                                     | 208 ft. (63 m) 5 conductor stranded wire with polyethylene jacket |
| Approvals                                          | CSA C US                                                          |
| Operating range                                    | -30 to 170°F (-34 to 77°C)                                        |
| Included                                           | 4 #4-40, 7/16" machined, stainless steel screws                   |
|                                                    | 4 #6-32, 3/8" flathead, slotted, stainless steel screws           |
| Warranty                                           | Limited 3 Year (See 090_D for full warranty)                      |