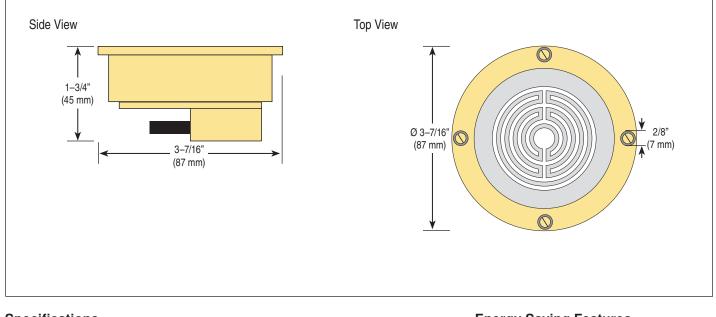

## Specifications

| Snow / Ice Sensor 090, |                                                         |  |
|------------------------|---------------------------------------------------------|--|
| Literature             | D090                                                    |  |
| Packaged weight        | 4.4 lb (2000 g)                                         |  |
| Dimensions             | 1-3/4" H x 3-7/16 O.D. (45 x 87 O.D. mm)                |  |
| Sensor material        | Silicon brass                                           |  |
| Cable Material         | 65 ft. (20 m) 5 conductor stranded wire with            |  |
| Cable Material         | polyethylene jacket                                     |  |
| Approvals              | CSA C US                                                |  |
| Operating range        | -30 to 170°F (-34 to 77°C)                              |  |
| Included               | 4 #4-40, 7/16" machined, stainless steel screws         |  |
| Included               | 4 #6-32, 3/8" flathead, slotted, stainless steel screws |  |
| Warranty               | Limited 3 Year (See D090 for full warranty)             |  |