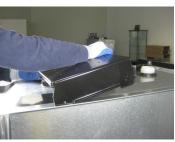

### III Hose Reel Bracket Installation on Tank Top

- A) Tools required: 7/16" end or socket wrenches
- B) Be sure that the bracket legs engage the inside edges of the tank top lip and that the bracket openings are aligned with the connections on the tank. (Figures 2 and 3)
- C) Insert the threaded fastener through the bracket leg from the inside. (Figure 4)
- D) Install the mounting clip over the fastener with clip engaged with tank lip and start the nut (Figures 5 and 6)
- E) Tighten nut while maintaining clip alignment to 10-15 ft/lbs. DO NOT OVER-TIGHTEN (Figure 7)
- F) Repeat steps A) through E) for each of the four bracket clips.