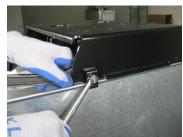

### III Hose Reel Bracket Installation on Tank Top

- A) Tools required: 7/16" end or socket wrenches
- B) Be sure that the bracket legs engage the inside edges of the tank top lip and that the bracket openings are aligned with the connections on the tank. (Figures 2 and 3)
- C) Insert the threaded fastener through the bracket leg from the inside. (Figure 4)
- D) Install the mounting clip over the fastener with clip engaged with tank lip and start the nut (Figures 5 and 6)
- E) Tighten nut while maintaining clip alignment to 10-15 ft/lbs. DO NOT OVER-TIGHTEN (Figure 7)
- F) Repeat steps A) through E) for each of the four bracket clips.