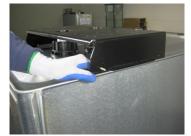

### III Hose Reel Bracket Installation on Tank Top

- A) Tools required: 7/16" end or socket wrenches
- B) Be sure that the bracket legs engage the inside edges of the tank top lip and that the bracket openings are aligned with the connections on the tank. (Figures 2 and 3)
- C) Insert the threaded fastener through the bracket leg from the inside. (Figure 4)
- D) Install the mounting clip over the fastener with clip engaged with tank lip and start the nut (Figures 5 and 6)
- E) Tighten nut while maintaining clip alignment to 10-15 ft/lbs. DO NOT OVER-TIGHTEN (Figure 7)
- F) Repeat steps A) through E) for each of the four bracket clips.