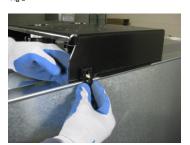

### III Hose Reel Bracket Installation on Tank Top

- A) Tools required: 7/16" end or socket wrenches
- B) Be sure that the bracket legs engage the inside edges of the tank top lip and that the bracket openings are aligned with the connections on the tank. (Figures 2 and 3)
- C) Insert the threaded fastener through the bracket leg from the inside. (Figure 4)
- D) Install the mounting clip over the fastener with clip engaged with tank lip and start the nut (Figures 5 and 6)
- E) Tighten nut while maintaining clip alignment to 10-15 ft/lbs. DO NOT OVER-TIGHTEN (Figure 7)
- F) Repeat steps A) through E) for each of the four bracket clips.