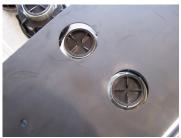

### III Hose Reel Bracket Installation on Tank Top

- A) Tools required: 7/16" end or socket wrenches
- B) Be sure that the bracket legs engage the inside edges of the tank top lip and that the bracket openings are aligned with the connections on the tank. (Figures 2 and 3)
- C) Insert the threaded fastener through the bracket leg from the inside. (Figure 4)
- D) Install the mounting clip over the fastener with clip engaged with tank lip and start the nut (Figures 5 and 6)
- E) Tighten nut while maintaining clip alignment to 10-15 ft/lbs. DO NOT OVER-TIGHTEN (Figure 7)
- F) Repeat steps A) through E) for each of the four bracket clips.