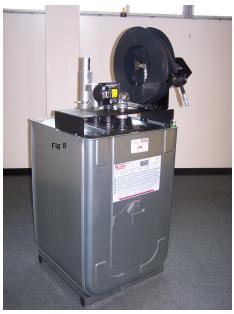

### **IV Hose Reel Mounting**

The Roth Hose Reel Bracket is predrilled to accept selected Hose Reel models manufactured by Balcrank and Zee Line/ National-Spencer. Other models and manufacturers can be mounted on the Roth Hose Reel Bracket by drilling the bracket in the field to match specific mounting requirements (Figure 8)

#### Fig 8