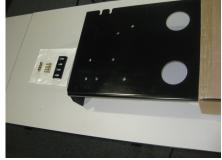

### II Unpacking

The Roth Hose Reel Bracket is packaged in a sturdy corrugated box with (4) mounting clips, (4) fasteners and stop nuts. Inspect package upon receipt for any damage or missing components and contact shipper with any damage

claims. Figure 1