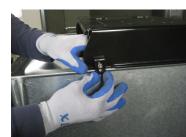

### III Hose Reel Bracket Installation on Tank Top

- A) Tools required: 7/16" end or socket wrenches
- B) Be sure that the bracket legs engage the inside edges of the tank top lip and that the bracket openings are aligned with the connections on the tank. (Figures 2 and 3)
- C) Insert the threaded fastener through the bracket leg from the inside. (Figure 4)
- D) Install the mounting clip over the fastener with clip engaged with tank lip and start the nut (Figures 5 and 6)
- E) Tighten nut while maintaining clip alignment to 10-15 ft/lbs. DO NOT OVER-TIGHTEN (Figure 7)
- F) Repeat steps A) through E) for each of the four bracket clips.