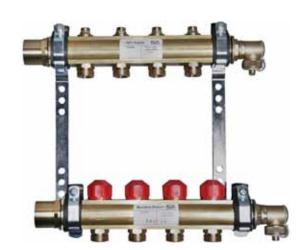

#### **Product Information**

- Brass trunks 1" (25.4 mm)
- System includes supply and return manifolds with fill/ drain/vent valves and mounting brackets.
- Supply manifold includes flow/shut offf valves valves.
- Return manifold includes valve assemblies for isolation or electronic actuator attachment.
- Fill/drain/vent valves and supply/return transition fittings can be mounted on either end of manifold trunk.

#### **Part Numbers**

| Х | Part #     | Description                   | Lg. in (mm) |
|---|------------|-------------------------------|-------------|
|   | 2315006883 | HKV Manifold Set 1" x 2 loop  | 10.25 (261) |
|   | 2315006884 | HKV Manifold Set 1" x 3 loop  | 12.5 (318)  |
|   | 2315006885 | HKV Manifold Set 1" x 4 loop  | 14.5 (369)  |
|   | 2315006886 | HKV Manifold Set 1" x 5 loop  | 16.75 (426) |
|   | 2315006887 | HKV Manifold Set 1" x 6 loop  | 18.75 (477) |
|   | 2315006888 | HKV Manifold Set 1" x 7 loop  | 21 (533)    |
|   | 2315006889 | HKV Manifold Set 1" x 8 loop  | 23 (585)    |
|   | 2315006891 | HKV Manifold Set 1" x 10 loop | 27.25 (693) |