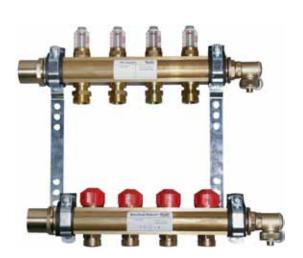

#### **Product Information**

- Brass trunks 1" (25.4 mm)
- System includes supply and return manifolds with fill/ drain/vent valves and mounting brackets.
- Supply manifold includes adjustable flowmeters and flow valves.
- Return manifold includes valve assemblies for isolation or electronic actuator attachment.
- Fill/drain/vent valves and supply/return transition fittings can be mounted on either end of manifold trunk.

## **Technical Information**

180°F (82°C) Maximum operating temperature Maximum operating pressure 150 psi (10.3 bar) Maximum flow rate 10 gpm (37.8 lpm) Flowmeter range 0 - 1.6 gpm (0 - 6.0 lpm) Recommended test pressure 45 - 60 psi (3.1 - 4.1 bar) Height 15" (380 mm) Depth 3 1/2" (89 mm) Supply/return fitting connection 1" Female Sweat

#### **Part Numbers**

| Х | Part #     | Description                  | Lg. in (mm) |
|---|------------|------------------------------|-------------|
|   | 2315006872 | HK Manifold Set 1" x 2 loop  | 10.25 (261) |
|   | 2315006873 | HK Manifold Set 1" x 3 loop  | 12.5 (318)  |
|   | 2315006874 | HK Manifold Set 1" x 4 loop  | 14.5 (369)  |
|   | 2315006875 | HK Manifold Set 1" x 5 loop  | 16.75 (426) |
|   | 2315006876 | HK Manifold Set 1" x 6 loop  | 18.75 (477) |
|   | 2315006877 | HK Manifold Set 1" x 7 loop  | 21 (533)    |
|   | 2315006878 | HK Manifold Set 1" x 8 loop  | 23 (585)    |
|   | 2315006880 | HK Manifold Set 1" x 10 loop | 27.25 (693) |