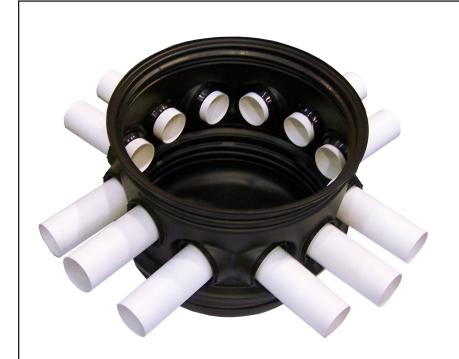

## STAR™ Monster D-Box

\*Available with no holes pre-drilled.

- 12-Hole Distribution Box.\*
- Quick & easy pipe seals secured with threaded nut.
- New design allows parallel pipe runs on 4 sides.
- Invert drop of 2" between inlet and outlet pipes.
- 24" I.D. provides plenty of elbow room during installation, leveling and maintenance.
- Basin can be weighted with aggregate to maintain level.
- Bring to grade using the STAR™
  Threaded Riser System.
- Includes a STAR-24L (threaded lid), gasket and security seal.

The Roth STAR™ Monster D-Box is the only distribution box you'll want to carry. The STAR™ system is engineered with U.V. resistant high-density polyethylene and a gasketed watertight connection. The new design offers ease of installation with outlets exiting in four directions.