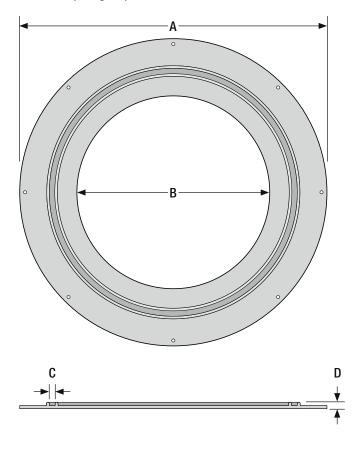

#### General

The standard FRTA24-R adapter has a channel for installing an access riser with a 24-inch (600-mm) nominal diameter. FRTA24-R models are also available for smaller-diameter risers. A bolt-down kit (FRTA24-RBDKIT) consisting of stainless steel anchor bolts and butyl tape is used to create a watertight joint and secure the adapter to the Roth MultiTank. Only a single bead of adhesive is required to make a watertight joint between an access riser and an FRTA24-R adapter.

#### **Specifications**

| Dimension, in. (mm) | FRTA24-R        | FRTA24-R-M18    | FRTA24-R-M15    | FRTA24-R-M12    | FRTA24-R-M08    | FRTA24-R-MNH    |
|---------------------|-----------------|-----------------|-----------------|-----------------|-----------------|-----------------|
| A                   | 301⁄8 (765)     | 301⁄8 (765)     | 301⁄8 (765)     | 301⁄8 (765)     | 301⁄% (765)     | 301⁄8 (765)     |
| В                   | 19 (482)        | 18 (457)        | 15 (381)        | 12 (305)203)    | 8 (203)         | N/A             |
| Channel width       | 5⁄8 (16)        | N/A             | N/A             | N/A             | N/A             | N/A             |
| Height              | 5⁄8 (16)        | 5⁄16 <b>(8)</b> |
| Thickness           | 5⁄16 <b>(8)</b> |
| Bolt hole diameter  | 5⁄16 <b>(8)</b> | 5∕16 <b>(8)</b> |