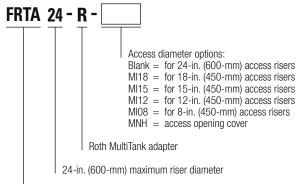

#### **Standard Models**

FRTA24-R, FRTA24-R-MI18, FRTA24-R-MI15, FRTA24-R-MI12, FRTA24-R-MI08, FRTA24-R-MNH, FRTA24-RBDKIT (bolt-down kit)

#### Nomenclature

Fiberglass riser tank adapter